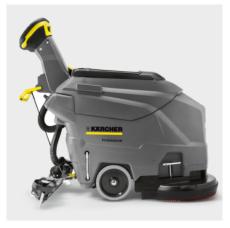

### KARCHER

### **BD 43/35 C CLASSIC EP**

Mains-operated and affordable: the scrubber dryer with disc technology cleans up to  $1700 \text{ m}^2/\text{h}$ . For efficient basic and maintenance cleaning of areas up to  $900 \text{ m}^2$ .