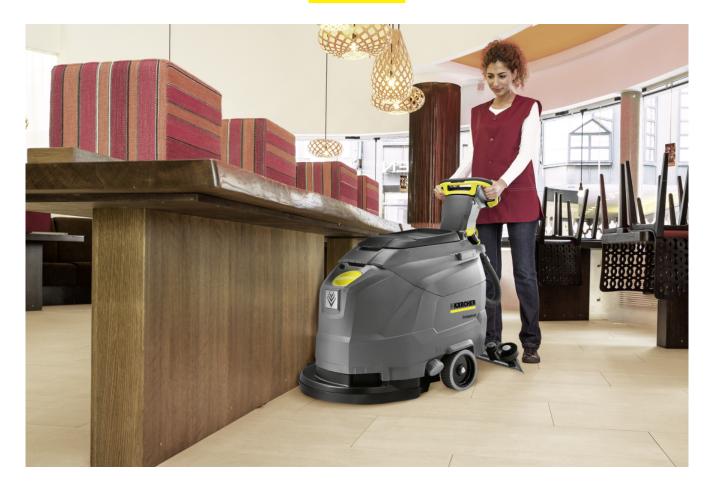

#### Small, compact machine

- Extremely manoeuvrable machine
- Clear view of surfaces to be cleaned.