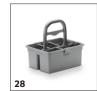

|        |
| Pad, soft, beige, 432 mm, 5 Piece(s)                                     | 13 | 6.371-081.0 | Soft, with slight grain, for polishing.                                                                                                                                                  |        |
| Pad, medium-soft, red, 432 mm, 5 Piece(s)                                | 14 | 6.369-470.0 | 5 pads, medium-soft, red, 432 mm diameter. For cleaning all floors.                                                                                                                      |        |

 $<sup>\</sup>blacksquare$  Included in delivery.  $\qed$  Available accessories.

#### KARCHER

# **EQUIPMENT FOR BD 43/35 C CLASSIC EP** 1.515-401.0





























|                                                                                                                                                                                                                          |                                                                                                                                      |                                                                                                                                                                                          |                                                                                                                                                                                       | $\top$ |
|-------------------------------------------------------------