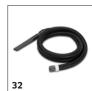

| 28                                                                                                                                   | 4.035-406.0                                                                                                                                                                              | The Box kit provides enough space for three cleaning agent bottles along with cloths, scrapers, spare rubbish bags, gloves, etc.                                                      |        |

 $<sup>\</sup>blacksquare$  Included in delivery.  $\qed$  Available accessories.



# **EQUIPMENT FOR BD 43/35 C CLASSIC EP** 1.515-401.0













|                                       |    | Order no.   | Description                                                                                                                                                                  |
|---------------------------------------|----|-------------|------------------------------------------------------------------------------------------------------------------------------------------------------------------------------|
| OTHER ACCESSORIES FOR SCRUBBER DRYERS |    |             |                                                                                                                                                                              |
| Cleaning tool kit accessories         |    |             |