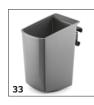

| 28                                                                                                                                   | 4.035-406.0                                                                                                                                                                              | The Box kit provides enough space for three cleaning agent bottles along with cloths, scrapers, spare rubbish bags, gloves, etc.                                                      |        |

 $<sup>\</sup>blacksquare$  Included in delivery.  $\qed$  Available accessories.



# **EQUIPMENT FOR BD 43/35 C CLASSIC EP** 1.515-401.0













|                                       |    | Order no.   | Description                                                                                                                                                                  |
|---------------------------------------|----|-------------|------------------------------------------------------------------------------------------------------------------------------------------------------------------------------|
| OTHER ACCESSORIES FOR SCRUBBER DRYERS |    |             |                                                                                                                                                                              |
| Cleaning tool kit accessories         |    |             |