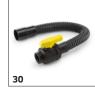

| 28                                                                                                                                   | 4.035-406.0                                                                                                                                                                              | The Box kit provides enough space for three cleaning agent bottles along with cloths, scrapers, spare rubbish bags, gloves, etc.                                                      |        |

 $<sup>\</sup>blacksquare$  Included in delivery.  $\qed$  Available accessories.



# **EQUIPMENT FOR BD 43/35 C CLASSIC EP** 1.515-401.0













|                                       |    | Order no.   | Description                                                                                                                                                                  |
|---------------------------------------|----|-------------|------------------------------------------------------------------------------------------------------------------------------------------------------------------------------|
| OTHER ACCESSORIES FOR SCRUBBER DRYERS |    |             |                                                                                                                                                                              |
| Cleaning tool kit accessories         |    |             |