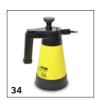

| 28                                                                                                                                   | 4.035-406.0                                                                                                                                                                              | The Box kit provides enough space for three cleaning agent bottles along with cloths, scrapers, spare rubbish bags, gloves, etc.                                                      |        |

 $<sup>\</sup>blacksquare$  Included in delivery.  $\qed$  Available accessories.



# **EQUIPMENT FOR BD 43/35 C CLASSIC EP** 1.515-401.0













|                                       |    | Order no.   | Description                                                                                                                                                                  |
|---------------------------------------|----|-------------|------------------------------------------------------------------------------------------------------------------------------------------------------------------------------|
| OTHER ACCESSORIES FOR SCRUBBER DRYERS |    |             |                                                                                                                                                                              |
| Cleaning tool kit accessories         |    |             |