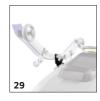

| 28                                                                                                                                   | 4.035-406.0                                                                                                                                                                              | The Box kit provides enough space for three cleaning agent bottles along with cloths, scrapers, spare rubbish bags, gloves, etc.                                                      |        |

 $<sup>\</sup>blacksquare$  Included in delivery.  $\qed$  Available accessories.



# **EQUIPMENT FOR BD 43/35 C CLASSIC EP** 1.515-401.0













|                                       |    | Order no.   | Description                                                                                                                                                                  |
|---------------------------------------|----|-------------|------------------------------------------------------------------------------------------------------------------------------------------------------------------------------|
| OTHER ACCESSORIES FOR SCRUBBER DRYERS |    |             |                                                                                                                                                                              |
| Cleaning tool kit accessories         |    |             |