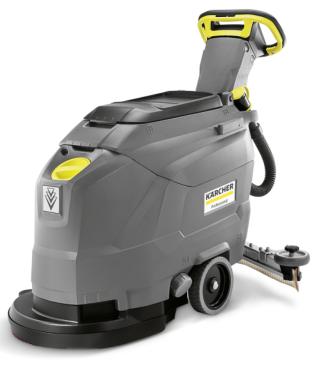

### **BD 43/35 C CLASSIC EP**

Mains-operated and affordable: the scrubber dryer with disc technology cleans up to  $1700 \text{ m}^2/\text{h}$ . For efficient basic and maintenance cleaning of areas up to  $900 \text{ m}^2$ .

Order no.

1.515-401.0

- Efficient single-disc engineering
- Mains operated
- Non-corrosive frame

| _                            |            |                           |
|------------------------------|------------|---------------------------|
| Technical data               |            |                           |
| EAN code                     |            | 4054278059532             |
| Drive type                   |            | Mains operation           |
| Traction drive               |            | Advance by brush rotation |
| Working width of brushes     | mm         | 430                       |
| Working width, vacuuming     | mm         | 750                       |
| Tank of fresh/dirty water    | 1          | 35 / 35                   |
| Theoretical area performance | ft²/hr     | 1720                      |
| Practical area performance   | m²/h       | 1250                      |
| Brush rotational speed       | rpm        | 180                       |
| Brush contact pressure       | g/cm² / kg | 30 - 40 / 26.5 - 28.5     |
| Water consumption            | l/min      | max. 2.7                  |
| Sound pressure level         | dB(A)      | 70                        |
| Current type                 | V / Hz     | 230 / 50                  |
| Rated input power            | W          | 1400                      |
| Colour                       |            | anthracite                |
| Weight without accessories   | kg         | 48                        |
| Dimensions (L × W × H)       | mm         | 1135 × 520 × 1025         |