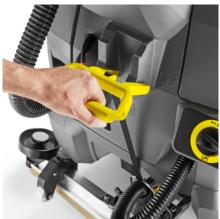

### Simple operation thanks to EASY-Operation Panel

- Clear control panel with self-explanatory symbols
- Brief familiarisation stages
- Easy to use, colour coded control elements